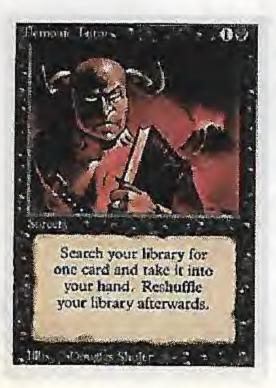

's less limited than Terror and cheaper to cast, making it yet another staple in every white deck. And while the life it gives may seem like a major drawback, it's actually another one of the Swords' benefits. Ever need some life in a pinch? There's no reason why you can't send one of your own crea-

tures out to pasture. It's a favorite tactic of skilled players, and can often mean the difference between winning and losing. Thanks to this ability, Swords retains its usefulness even if your opponent isn't playing with any creatures.

Why It's No. 8: As cool as gaining life for yourself can be, that's not why people play with STPs—and between all the creatureless decks and decks loaded with protection-from-white critters, there are times when Swords to Plowshares just ain't that useful.





# 9) Demonic Tutor

Why It Made the Top 10: Possibly one of the hottest and most-sought-after cards when Magic first came out, one look at the Tutor tells you why it's one of the best spells in the game. While some people maintain that the Tutor's popularity stems from the hypnotic symbol in the artwork that subliminally causes people to buy more Magic, we at InQuest believe it's because the Tutor simply kicks hiney. For a piddling two mana you can go get any card from your deck. Need that Balance to save your butt? It's yours. Just get hit by a Mind Twist and need a handful of new cards? Grab a Timetwister or Wheel of Fortune. When it comes to versatility, few cards beat the Tutor. A little help from your demonic friend can fish you out of just about any jam or help you set up that kill